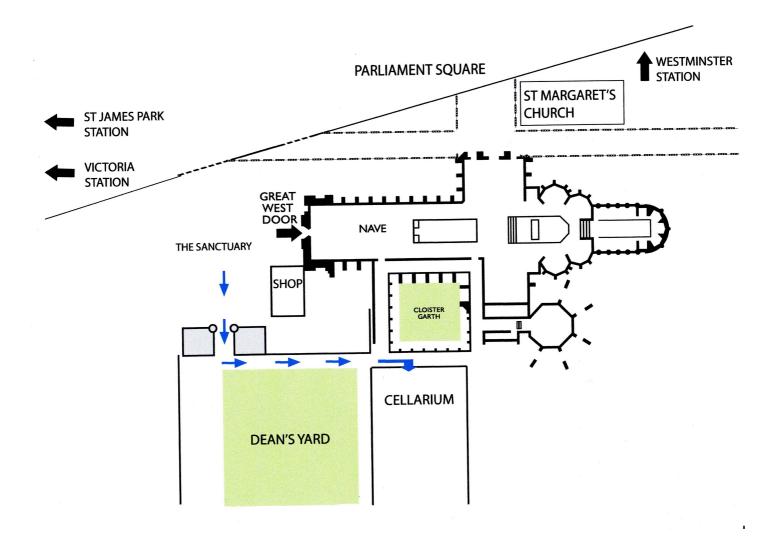

You may attend either or both of these events. PLEASE BOOK SEPARATELY.

| 10:30 - 11:00 | Assemble in the Cellarium cafe at Westminster Abbey; meet guide |
|---------------|-----------------------------------------------------------------|
| 11:00 - 13:30 | Tour                                                            |
| 13:45 - 14:00 | Walk to ICE                                                     |
| 13:45 - 14:00 | Assemble in the entrance to ICE and await the morning party.    |
| 14:00 -       | Christmas Dinner                                                |

**LUNCH – CHRISTMAS DINNER** - will be in the Brasserie of the Institution of Civil Engineers, 1 Great George Street, SW1P 3AA.

#### TRAVEL

The nearest underground station is Westminister

**LATE ARRIVALS.** Phone George or John Belling to find out where we are.